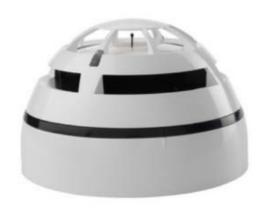

# $\begin{tabular}{ll} \textbf{Sygno-fi Wireless Multi-Sensor Detector} \\ (SYG-MA) \end{tabular}$

The SYG-MA Sygno-fi multi-sensor detector is the latest in wireless multi-sensor detector technology.

The detector is a fully intelligent device combining both dual optical smoke and heat detection technologies for improved performance, whilst maintaining high levels of unwanted alarm rejection.

Utilising well-proven adaptive radio signal processing algorithms ensure the highest levels of life safety and system reliability are achieved.

An in-built magnet test allows easy activation to verify correct functionality and response.

### **KEY FEATURES**

- Advanced dual optical chamber design
- Twin alarm LEDs for 360° visibility
- Multiple operating settings
- · Advanced drift compensation
- Bi-directional wireless communication
- Can be used with Sygno-fi addressable and conventional translators
- 22 pairs of field channels
- Dual channel redundancy
- Long communication range (≅ 1 km in open air)
- 10 year battery life
- Utilises standard low cost lithium battery technology
- Device identification tab
- Security screw to prevent tampering and unwanted removal
- Easy scan & link programming option
- 3rd party approved
- 5 year product warranty
- Tri-coloured LED