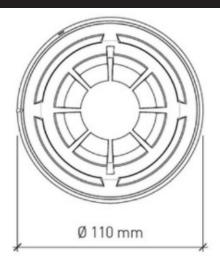

#### **TECHNICAL DATA**

| Operating frequency range        | 868 – 870 MHz  |
|----------------------------------|----------------|
| Max radiated power               | 14dBm (25mW)   |
| Dimensions                       | 110mm x 70mm   |
| Weight (without batteries)       | 155g           |
| Batteries                        | 2x CR123A      |
| Operating Temperature            | -10°C to +55°C |
| Max humidity<br>(non condensing) | 95% RH         |
| IP Rating                        | 40             |