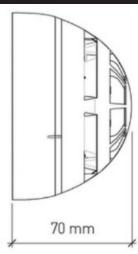

#### **TECHNICAL DATA**

| Operating frequency range        | 868 – 870 MHz  |
|----------------------------------|----------------|
| Max radiated power               | 14dBm (25mW)   |
| Dimensions                       | 110mm x 70mm   |
| Weight (without batteries)       | 155g           |
| Batteries                        | 2x CR123A      |
| Operating Temperature            | -10°C to +55°C |
| Max humidity<br>(non condensing) | 95% RH         |
| IP Rating                        | 40             |